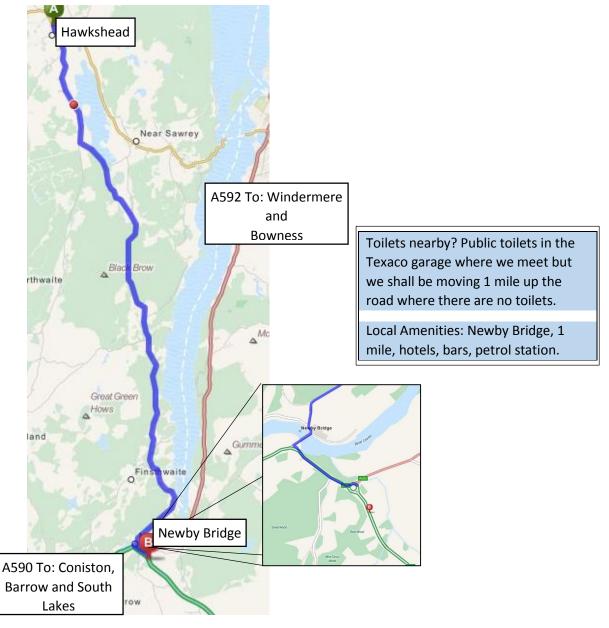

## Newby Bridge Texaco garage from Hawkshead

Directions to Newby Bridge, Texaco Garage (LA12 8ND)

<sup>\*</sup>From Hawkshead,

Head south out of the village, but turn right at the T-junction away from the ferry. Follow this road all the way past Esthwaite water and beyond, keeping left at any forks. After the Swan hotel, turn left onto the A590. Turn right at the roundabout, staying on the A590, then pull into Texaco garage on right.

\*Once you're there...

Park in the parking area to the right of the petrol station. This is where you will meet your instructor before following them just up the road to the climbing location.