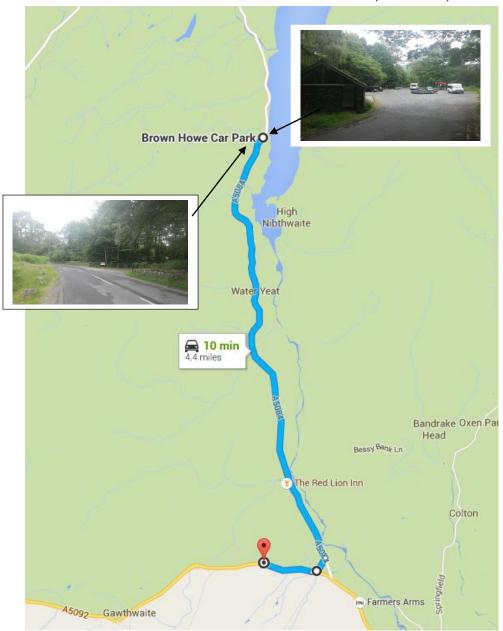

## Brown Howe Car Park from Lowick School Bunkhouse

Directions to Brown Howe (LA12 8DW)

Toilets nearby?

Public Toilets within the car park. CLOSED during the winter months

Local Amenities:

Torver 2.5 miles, Wilsons Arms Pub.

Coniston 5 miles, village shops, café's, cash machine, petrol station.

Directions to Brown Howe (LA12 8DW)

\*From Lowick School Bunkhouse

From the bunkhouse car park turn left on to the main road, A5092, and follow for about half a mile. Take the first left turn alongside the green and then left again on to the A5084 to Coniston. Follow for 4 miles during which you will pass over 1 cattle grid. Brown Howe Car Park is on the right, just before a 2nd cattle grid.

## \*Once you're there...

This car park is a pay and display car park that costs £4.00 for ½ a day and £5.50 for a full day, including bank holidays. This is payable by either coins or by mobile phone though signal is not great. The pay-by-phone app can also be used - location no. 7253. There could be space just outside the car park to park for free. The instructor shall meet you in the car park.